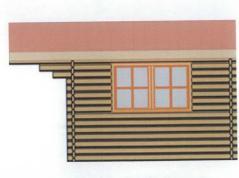

## Appendix 3: Proposed Elevations

| - |   | v - v- |  |    |  |   |
|---|---|--------|--|----|--|---|
|   | Ħ | Ħ      |  | FF |  | B |
|   |   |        |  |    |  |   |
|   | Ŧ | Ħ      |  |    |  |   |

Front Elevation

Left Hand Side Elevation

Overall Height will not exced 2500mm. Base footprint is 4000x3000mm

**Right Hand Side Elevation** 

**Rear Elevation** 

Scale 1:50