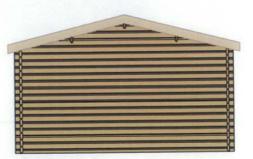

## Appendix 3: Proposed Elevations

| - |   | v - v- |  |    |  |   |
|---|---|--------|--|----|--|---|
|   | Ħ | Ħ      |  | FF |  | B |
|   |   |        |  |    |  |   |
|   | Ŧ | Ħ      |  |    |  |   |

Front Elevation

Left Hand Side Elevation

Overall Height will not exced 2500mm. Base footprint is 4000x3000mm

**Right Hand Side Elevation** 

**Rear Elevation** 

Scale 1:50